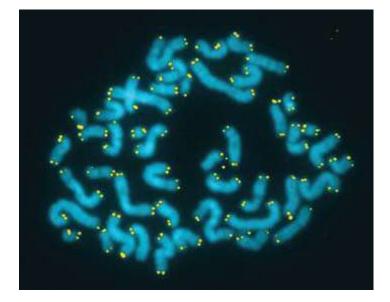

The following pictures and charts demonstrate the power of Renovage<sup>™</sup> on aging skin cells:

Telomeres are biological clocks which regulate cell division

Progressive erosion of telomeric DNA with each replication