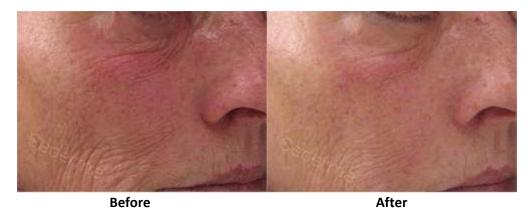

Results with regular application to skin

Clinical testing also shows that Renovage<sup>™</sup> can regenerate between 75% and 100% of your skin at its cellular level by removing the accumulated toxins which result in sunspots, redness, enlarged pores, and wrinkles. Renovage<sup>™</sup> further promotes wound healing and scarring. (Wrinkles are actually very tiny wounds in the skin caused by the skin's lessening ability to