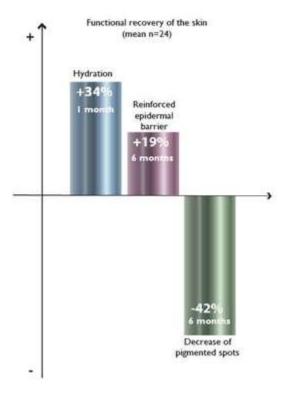

Clinical trials of Renovage<sup>™</sup> resulted in the following findings:

- Sun spots and skin moisture improved in 100% of the panelists
- Redness and pore size reduced in over 90% of the panelists
- Skin roughness, fine lines and barrier function improved in at least 75% of the panelists
- Skin firmness, tone and elasticity increased in 75% of the panelists.

Results with regular application to skin

Clinical testing also shows that Renovage<sup>™</sup> can regenerate between 75% and 100% of your skin at its cellular level by removing the accumulated toxins which result in sunspots, redness, enlarged pores, and wrinkles. Renovage<sup>™</sup> further promotes wound healing and scarring. (Wrinkles are actually very tiny wounds in the skin caused by the skin's lessening ability to