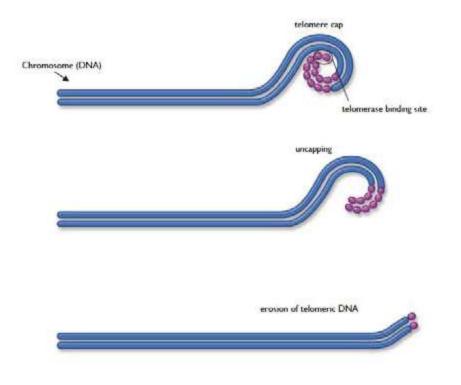

The following pictures and charts demonstrate the power of Renovage<sup>™</sup> on aging skin cells:

Telomeres are biological clocks which regulate cell division

Progressive erosion of telomeric DNA with each replication